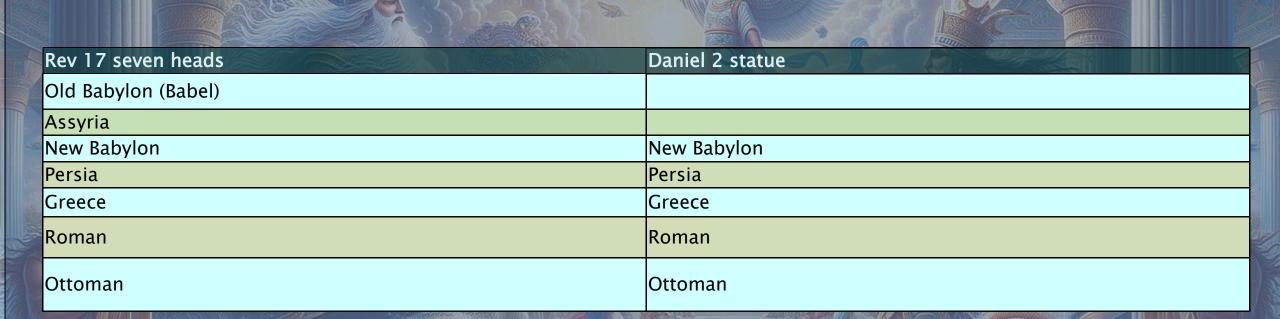

#### Biblical Outline formed by Daniel 2 and Rev 17

- That these empires are only manifestations of a system of world power that Revelation calls the beast
- Each empire is the head of the system at a given period of time
- Each empire is conquered by the empire that will succeed them as head of the beast system, in chronological order, continuing the beast-system
- The final empire is a ten-nation empire
- This ten-nation empire is destroyed by Jesus Christ the Messiah personally and when that happens the entire beast-system dies.
- Historic progression

## 4: Seven Empires Historic Progression.

Paleo-Babylonian Empire (Tower of Babel Hittites form cultural link to Egypt Assyrian Empire Neo-Babylonian Empire (Chaldeans) Persian Empire Greek Empire (Exported Babylon globally via Hellenization) **Roman Empire** Ottoman Empire (Carrier of Hermeticism in Middle Ages